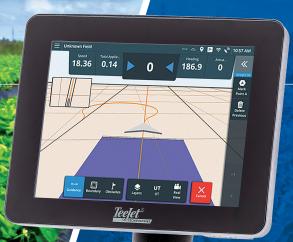

## MATRIX 908 FIELD COMPUTER

GUIDANCE & APPLICATION RATE CONTROL EXPANDABLE, RUGGED & EASY TO USE

- Intuitive operation and fast and easy setup of new jobs
- Simultaneous guidance and rate control display
- ISOBUS compatible
- GNSS upgrades available without changing hardware