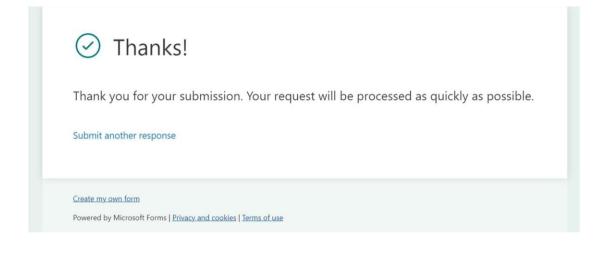

This is the last message you receive. It then goes to the IME office to complete the hiring process.