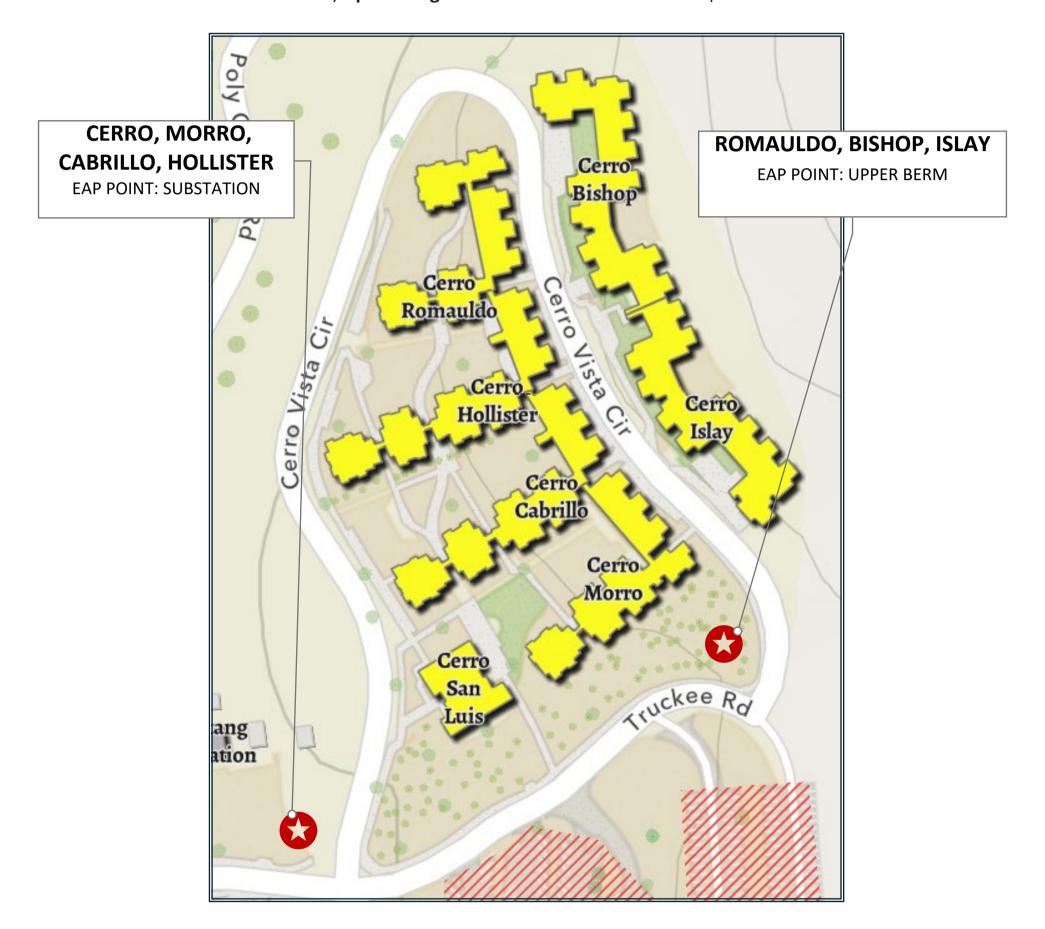

# **CERRO VISTA APARTMENTS**

# Do you know where to evacuate in case of an emergency?

Each hall has an assigned Emergency Assembly Point (EAP), clearly identified by a **posted sign** at the locations shown on the map.

**Note:** Residents are required to evacuate buildings immediately and proceed directly to the designated evacuation location. Please share this information with your roommate(s).

### **Remember:** Watch for traffic and be careful crossing the street.

\*\*SECONDARY ASSEMBLY POINT: G2 PARKING LOT