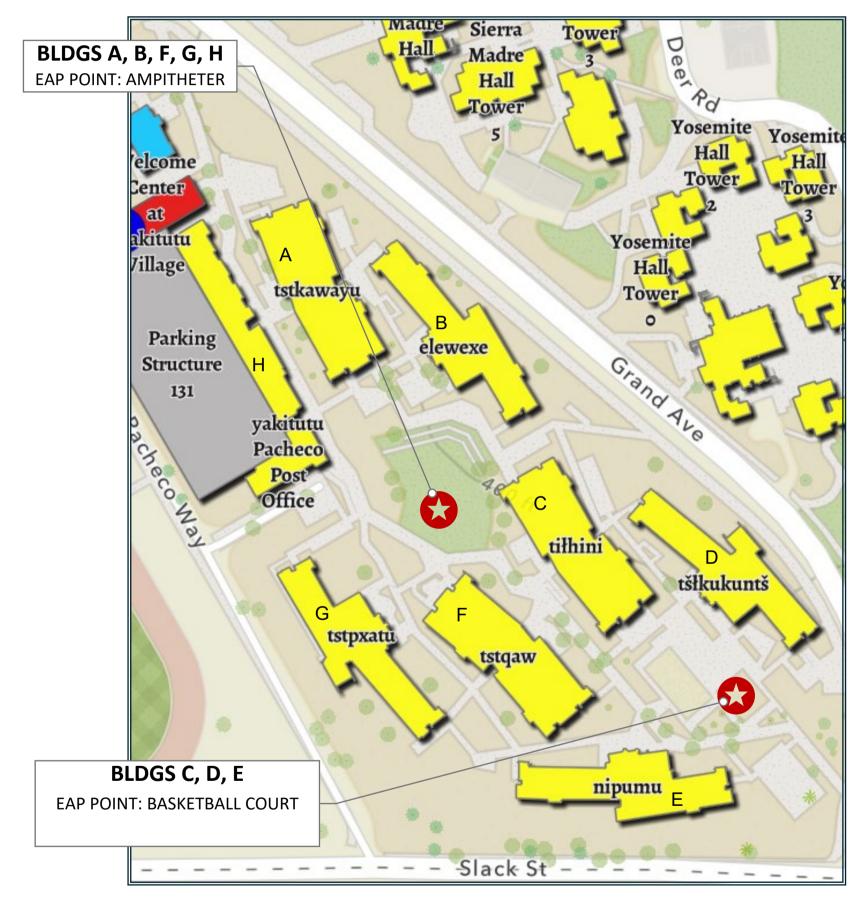

# yak?it<sup>v</sup>ut<sup>v</sup>u

## Do you know where to evacuate in case of an emergency?

Each hall has an assigned Emergency Assembly Point (EAP), clearly identified by a **posted sign** at the locations shown on the map.

**Note:** Residents are required to evacuate buildings immediately and proceed directly to the designated evacuation location. Please share this information with your roommate(s).

### **Remember:** Watch for traffic and be careful crossing the street.