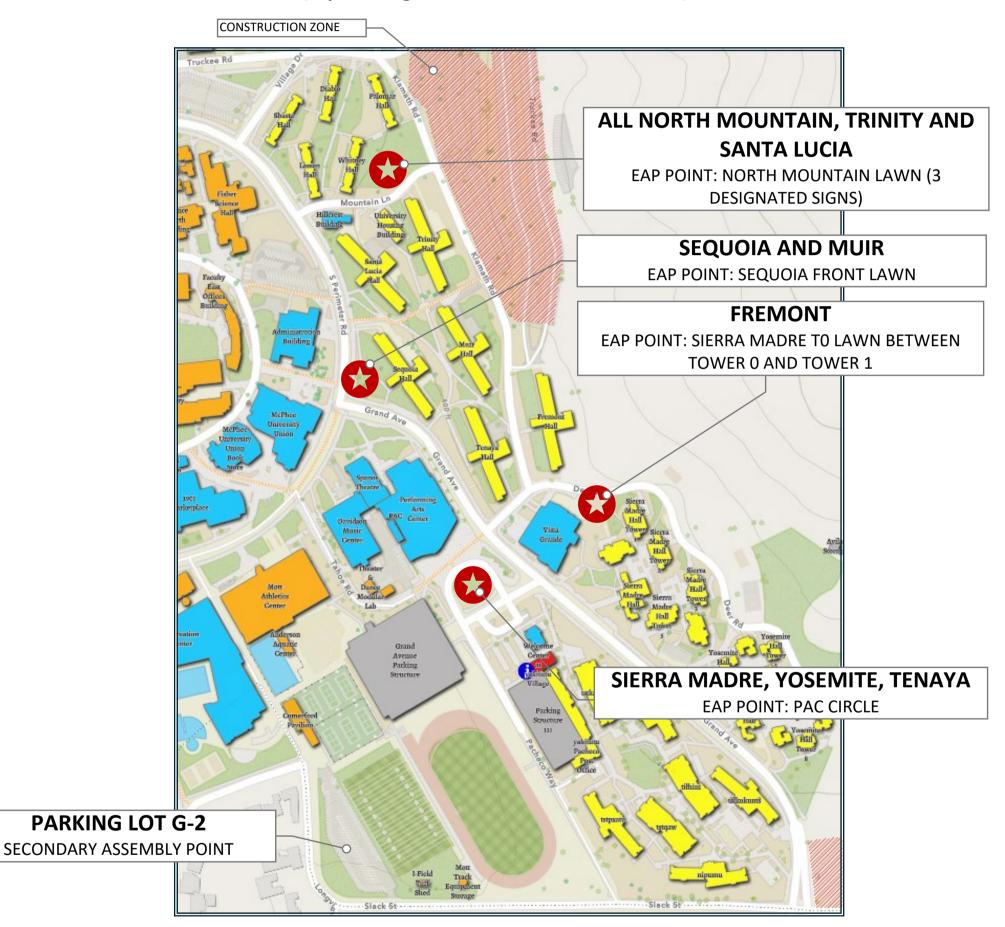

# **RESIDENCE HALLS**

## Do you know where to evacuate in case of an emergency?

Each hall has an assigned Emergency Assembly Point (EAP), clearly identified by a **posted sign** at the locations shown on the map.

**Note:** Residents are required to evacuate buildings immediately and proceed directly to the designated evacuation location. Please share this information with your roommate(s).

### **Remember:** Watch for traffic and be careful crossing the street.

#### \*\*SECONDARY ASSEMBLY POINT: G2 PARKING LOT