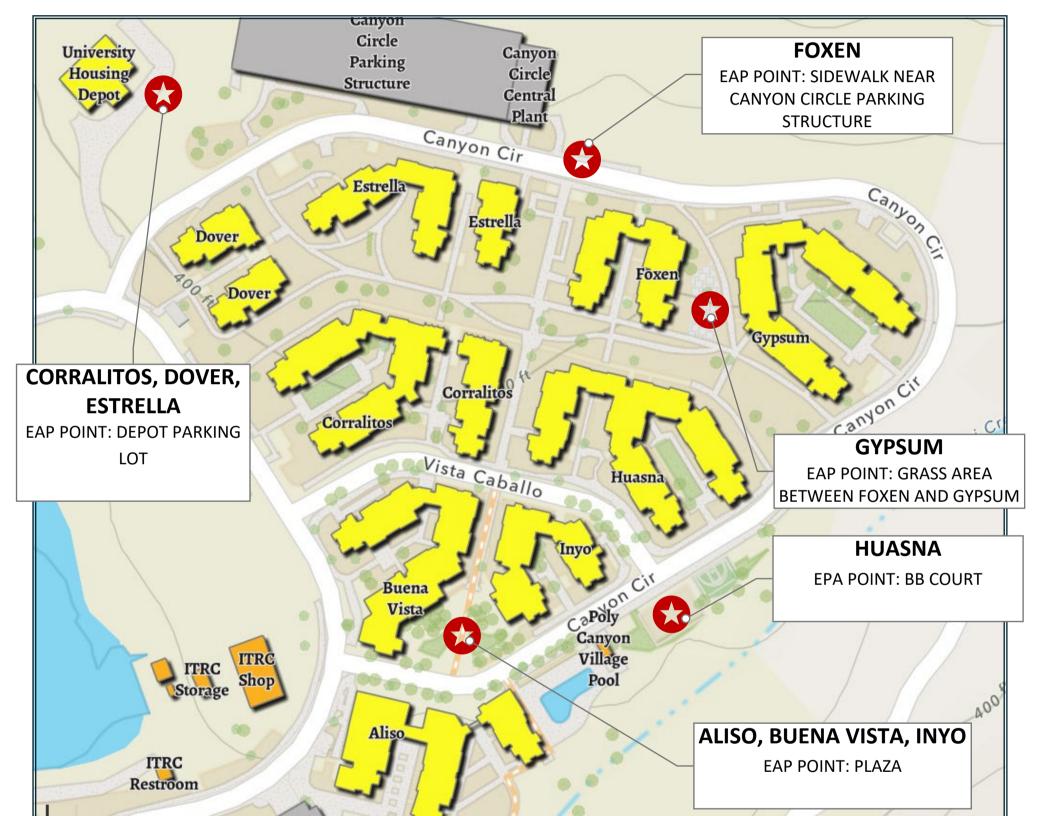

# **POLY CANYON VILLAGE APARTMENTS**

# Do you know where to evacuate in case of an emergency?

Each hall has an assigned Emergency Assembly Point (EAP), clearly identified by a **posted sign** at the locations shown on the map.

**Note:** Residents are required to evacuate buildings immediately and proceed directly to the designated evacuation location. Please share this information with your roommate(s).

### **Remember:** Watch for traffic and be careful crossing the street.

\*\*SECONDARY ASSEMBLY POINT: G2 PARKING LOT