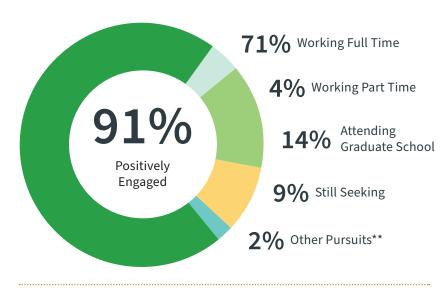

## **Graduate Outcomes**

## Sample of Top Selected Graduate Schools

Starting Median Salary

Found jobs related

to their major

\*Data is based on 2,232 student responses collected within nine months of graduation; 42% overall response rate. For a detailed breakdown by college and major, go to: <u>careerservices.</u> <u>calpoly.edu/gsr</u>. \*\*Other pursuits include intentional plans such as travel, gap-year experience, artistic pursuits and personal commitments.