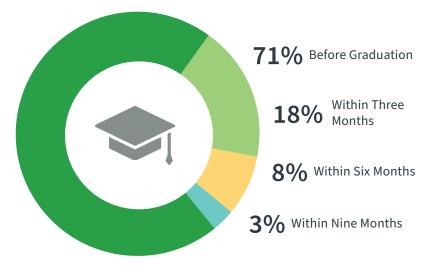

## Cal Poly Career Services GRADUATE STATUS REPORT

2021-22 Graduates\* Published July 2023

## **Graduate Outcomes**



## Employment Timeline

When did our 2022 graduates obtain employment?



## Sample of Top Selected Graduate Schools



Starting Median Salary

Found jobs related

to their major

\*Data is based on 2,232 student responses collected within nine months of graduation; 42% overall response rate. For a detailed breakdown by college and major, go to: <u>careerservices.</u> <u>calpoly.edu/gsr</u>. \*\*Other pursuits include intentional plans such as travel, gap-year experience, artistic pursuits and personal commitments.



careerservices.calpoly.edu/gsr