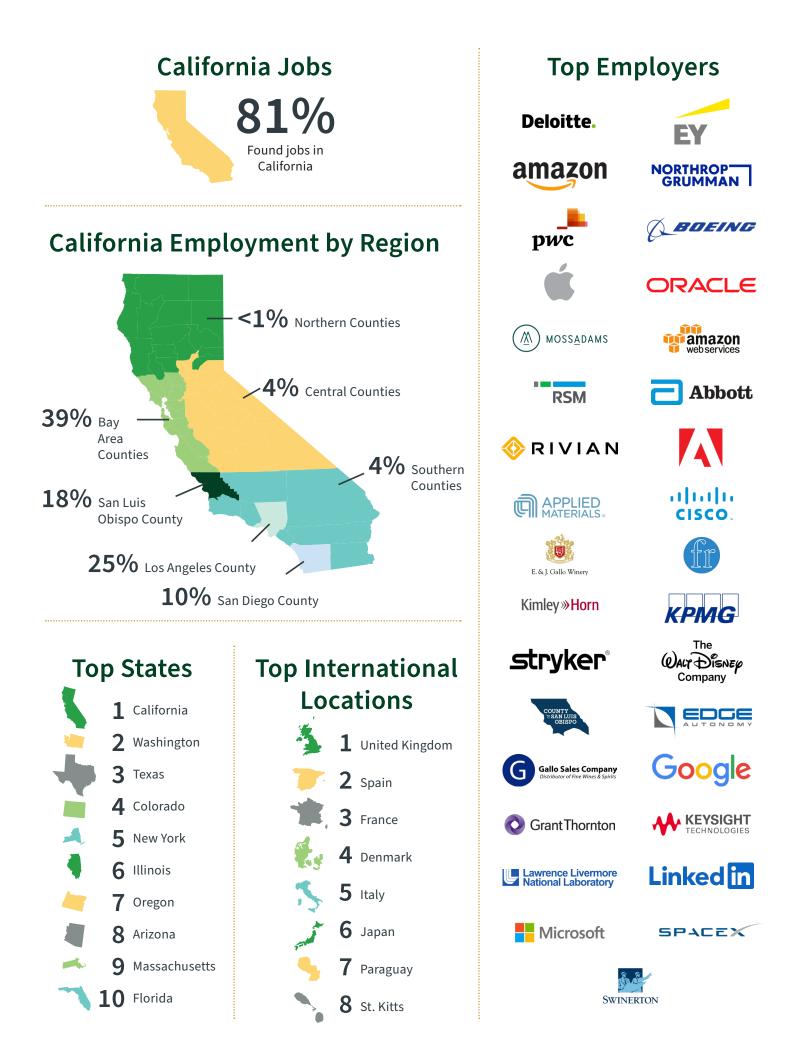

## Sample of Top Selected Graduate Schools

Starting Median Salary

Found jobs related

to their major

\*Data is based on 2,232 student responses collected within nine months of graduation; 42% overall response rate. For a detailed breakdown by college and major, go to: <u>careerservices.</u> <u>calpoly.edu/gsr</u>. \*\*Other pursuits include intentional plans such as travel, gap-year experience, artistic pursuits and personal commitments.