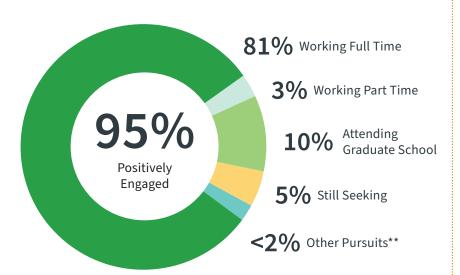

#### **Graduate Outcomes**

### LEARN BY DOING

\*Data is based on 412 student responses collected within nine months of graduation; 45% overall response rate. For a detailed breakdown by college and major, go to: <a href="mailto:careerservices.calpoly.edu/gsr">careerservices.calpoly.edu/gsr</a>. \*\*Other pursuits include intentional plans such as travel, gap-year experience, artistic pursuits and personal commitments.