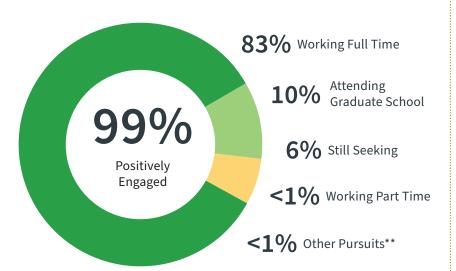

### **Graduate Outcomes**

## LEARN BY DOING

\*Data is based on 452 student responses collected within nine months of graduation; 36% overall response rate. For a detailed breakdown by college and major, go to: careerservices.calpoly.edu/gsr. \*\*Other pursuits include intentional plans such as travel, gap-year experience, artistic pursuits and personal commitments.