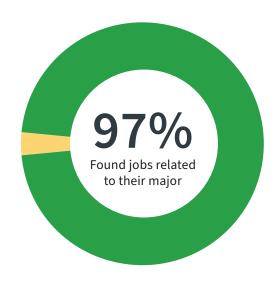

#### **Major-Related Jobs**

## LEARN BY DOING

\*Data is based on 203 student responses collected within nine months of graduation; 46% overall response rate. For a detailed breakdown by college and major, go to: <u>careerservices</u>. <u>calpoly.edu/gsr</u>. \*\*Other pursuits include intentional plans such as travel, gap-year experience, artistic pursuits and personal commitments.