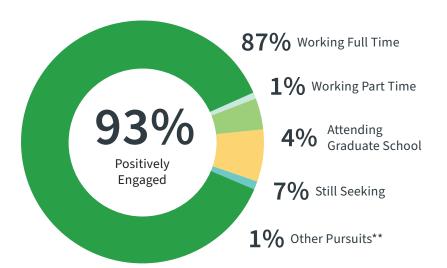

#### **Graduate Outcomes**

## LEARN BY DOING

\*Data is based on 203 student responses collected within nine months of graduation; 46% overall response rate. For a detailed breakdown by college and major, go to: <u>careerservices</u>. <u>calpoly.edu/gsr</u>. \*\*Other pursuits include intentional plans such as travel, gap-year experience, artistic pursuits and personal commitments.